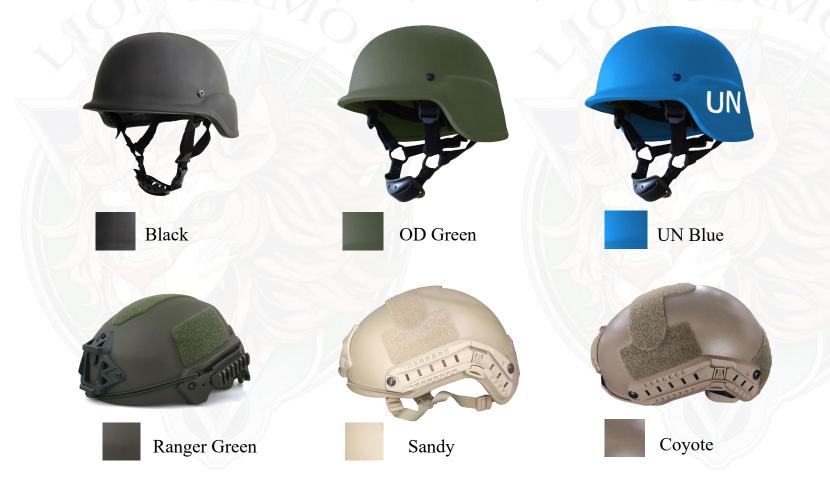

## **Available Colors**

Standard: Black, OD Green, Ranger Green, UN Blue, Sandy, Coyote.

Customized: Muddy, Khaki, Police Blue, Light Olive green, Camouflage.