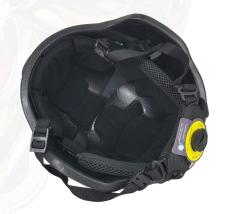

The helmet is equipped with a range of advanced features, including NVG mounts and communication equipment, making it the perfect helmet for tactical operations.

The helmet is packed with features designed to enhance comfort and functionality. It includes BOA dial fit adjustment systems to provide a customizable and secure fit, as well as a removable moisture-wicking lining for maximum comfort. One of the key benefits of the helmet is its ease of use. The design allows for quick and easy donning and doffing, making it an ideal choice for a wide range of agencies and applications, including military, police, SWAT, border and customs protection, and national security agencies.

## **Available Accessories**

- Rails: (standard, we have two versions)
- Shroud: Die-cast aluminum(standard)/ Laser engraved aluminum.
- ▼ Velcro (standard)
- Retention Systems: High quality BOA dial fit adjustment systems.
- Suspension Systems: High quality double layer breathable memory foam.
- Optional: Out Cover and Helmet Bag