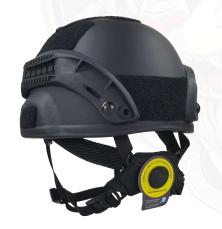

The helmet is equipped with a range of advanced features, including NVG mounts and communication equipment, making it the perfect helmet for tactical operations.

The helmet is packed with features designed to enhance comfort and functionality. It includes BOA dial fit adjustment systems to provide a customizable and secure fit, as well as a removable moisture-wicking lining for maximum comfort. One of the key benefits of the helmet is its ease of use. The design allows for quick and easy donning and doffing, making it an ideal choice for a wide range of agencies and applications, including military, police, SWAT, border and customs protection, and national security agencies.

## **Available Accessories**

- Rails: (standard, we have two versions)
- Shroud: Die-cast aluminum(standard)/ Laser engraved aluminum.
- ▼ Velcro (standard)
- Retention Systems: High quality BOA dial fit adjustment systems.
- Suspension Systems: High quality double layer breathable memory foam.
- Optional: Out Cover and Helmet Bag