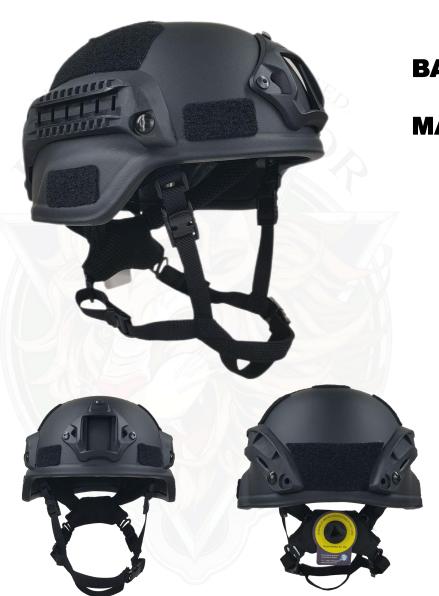

# **BALLISTIC HELMET TACTICAL MICH 2000**

### **MATERIAL ARAMID**

Model: TACTICAL MICH 2000 (High Quality)

Material: Aramid

Level: Level NIJ IIIA 9mm/.44

Size: M/L

Weight: 1.50-1.55 kg

Color: Black, OD Green, Ranger Green, Sandy

# Short Description

The high quality MICH 2000 is made of PE/UHMWPE material, a synthetic material known for its light weight, resistant to ultraviolet rays, which can be used in harsh environments with a long service life.

The helmet is equipped with a range of advanced features, including NVG mounts and communication equipment, making it the perfect helmet for tactical operations.

The helmet is packed with features designed to enhance comfort and functionality. It includes BOA dial fit adjustment systems to provide a customizable and secure fit, as well as a removable moisture-wicking lining for maximum comfort. One of the key benefits of the helmet is its ease of use. The design allows for quick and easy donning and doffing, making it an ideal choice for a wide range of agencies and applications, including military, police, SWAT, border and customs protection, and national security agencies.