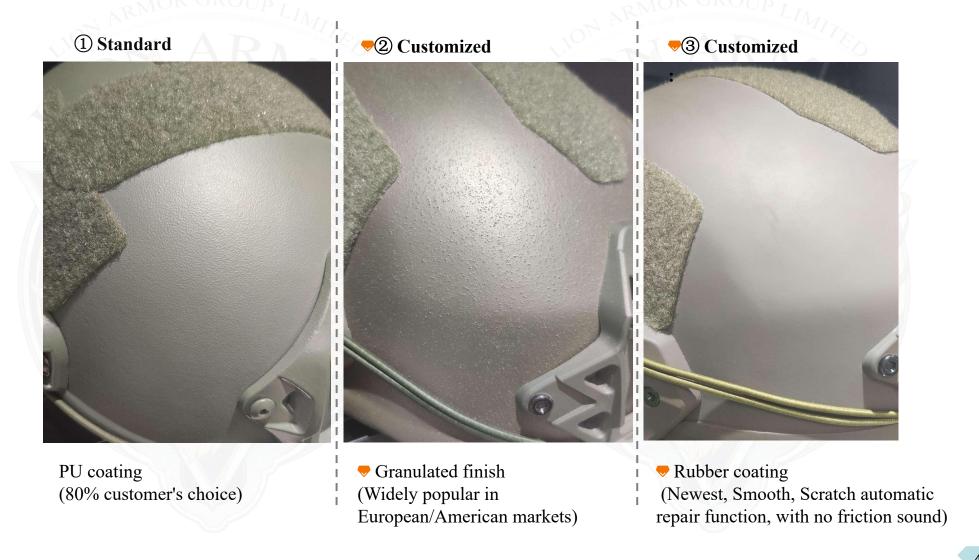

| 57-60                 | 268×244×165           | 7.7±0.2           | 1.55± 0.05      |



## **Available Accessories**

- Rails: (standard, we have two versions)
- Shroud: Die-cast aluminum(standard)/ Laser engraved aluminum.
- ▼ Velcro (standard)
- Retention Systems: High quality BOA dial fit adjustment systems.
- Suspension Systems: High quality double layer breathable memory foam.
- Optional: Out Cover and Helmet Bag

Accessories are self-produced products, can be purchased separately. Welcome for OEM or ODM.

Product storage: room temperature, dry and clean place, keep away from fire or light.



## **Available Colors**

Standard: Black, OD Green, Ranger Green, UN Blue, Sandy, Coyote.

Customized: Muddy, Khaki, Police Blue, Light Olive green, Camouflage.



# **Available Coating**





## Test Certification &FAQ

#### **TEST CERTIFICATION:**

▼ Spanish Lab: AITEX laboratory test

#### **Thinese Lab:**

-PHYSICAL AND CHEMICAL INSPECTION CENTER IN NON-METALS MATERIAL OF ORDNANCE INDUSTRIES

-BULLETPROOF MATERIAL TESTING CENTER OF ZHEJIANG RED FLAG MACHINERY CO., LTD

#### FAQ:

#### 1. What certifications have passed?

All products are tested according to NIJ 0101.06/ NIJ 0106.01/STANAG 2920 standards in EU/US laboratories and Chinese laboratories.

#### 2. Terms of payment and trading?

T/T is more welcomed, full payment for samples, 30% advance payment for bulk goods, 70% payment before delivery. Our manufacture is in middle China, close to Shanghai/Ningbo/Qingdao/Guangzhou sea/air port. For getting more info of export process, please consult individually.

#### 3. W